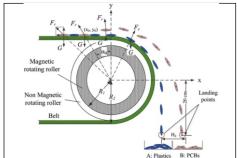

### **Features**

- Heavy duty, hinge belt conveyor is suitable for high loading andmaterialsimpact whilst being sealed to preventleakage of material.
- The high torque Pre-Shredder is equipped with large diameter splinedshafts, high strength shredding discs, and oversized gearboxes to ensuresystem performance and reliability.3 The Vertical Shredding System removes contamination on the surfaceof the steel (paint etc.) and compress-es the scraps into nuggets.
- The bulk density of the product is maximized and EAF efficiency is greatly increased.
- Separation of the light fraction and fines is controlled by a central ReverseJet Filtration System.
- Water spray & misting systems are installed on key components tomaintain processing temperatures atsafe levels and to protect against fire.