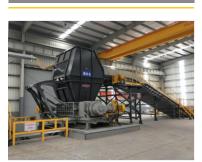

# Metal Recycling System

### **Features**

- Heavy duty, hinge belt conveyor is suitable for high loading andmaterialsimpact whilst being sealed to preventleakage of material.
- The high torque Pre-Shredder is equipped with large diameter splinedshafts, high strength shredding discs, and oversized gearboxes to ensuresystem performance and reliability.3 The Vertical Shredding System removes contamination on the surfaceof the steel (paint etc.) and compress-es the scraps into nuggets.
- The bulk density of the product is maximized and EAF efficiency is greatly increased.
- Separation of the light fraction and fines is controlled by a central ReverseJet Filtration System.
- Water spray & misting systems are installed on key components tomaintain processing temperatures atsafe levels and to protect against fire.