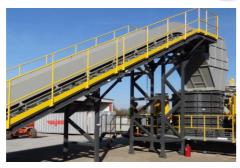

## More Demand, More Growth

Enerpat supply complete metal(car body) recycling plants

Conveyor (1

### **Features**

- Heavy duty, hinge belt conveyor is suitable for high loading andmaterialsimpact whilst being sealed to preventleakage of material.
- The high torque Pre-Shredder is equipped with large diameter splinedshafts, high strength shredding discs, and oversized gearboxes to ensuresystem performance and reliability.3 The Vertical Shredding System removes contamination on the surfaceof the steel (paint etc.) and compress-es the scraps into nuggets.
- The bulk density of the product is maximized and EAF efficiency is greatly increased.
- Separation of the light fraction and fines is controlled by a central ReverseJet Filtration System.
- Water spray & misting systems are installed on key components tomaintain processing temperatures atsafe levels and to protect against fire.