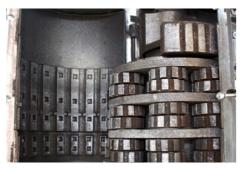

### **Features**

- Heavy duty, hinge belt conveyor is suitable for high loading andmaterialsimpact whilst being sealed to preventleakage of material.
- The high torque Pre-Shredder is equipped with large diameter splinedshafts, high strength shredding discs, and oversized gearboxes to ensuresystem performance and reliability.3 The Vertical Shredding System removes contamination on the surfaceof the steel (paint etc.) and compress-es the scraps into nuggets.
- The bulk density of the product is maximized and EAF efficiency is greatly increased.
- Separation of the light fraction and fines is controlled by a central ReverseJet Filtration System.
- Water spray & misting systems are installed on key components tomaintain processing temperatures atsafe levels and to protect against fire.