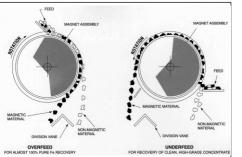

### **Features**

- Heavy duty, hinge belt conveyor is suitable for high loading andmaterialsimpact whilst being sealed to preventleakage of material.
- The high torque Pre-Shredder is equipped with large diameter splinedshafts, high strength shredding discs, and oversized gearboxes to ensuresystem performance and reliability.3 The Vertical Shredding System removes contamination on the surfaceof the steel (paint etc.) and compress-es the scraps into nuggets.
- The bulk density of the product is maximized and EAF efficiency is greatly increased.
- Separation of the light fraction and fines is controlled by a central ReverseJet Filtration System.
- Water spray & misting systems are installed on key components tomaintain processing temperatures atsafe levels and to protect against fire.