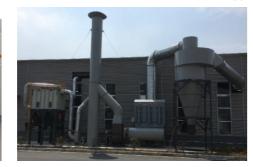

### **Features**

- Heavy duty, hinge belt conveyor is suitable for high loading andmaterialsimpact whilst being sealed to preventleakage of material.
- The high torque Pre-Shredder is equipped with large diameter splinedshafts, high strength shredding discs, and oversized gearboxes to ensuresystem performance and reliability.3 The Vertical Shredding System removes contamination on the surfaceof the steel (paint etc.) and compress-es the scraps into nuggets.
- The bulk density of the product is maximized and EAF efficiency is greatly increased.
- Separation of the light fraction and fines is controlled by a central ReverseJet Filtration System.
- Water spray & misting systems are installed on key components tomaintain processing temperatures atsafe levels and to protect against fire.