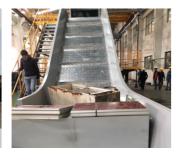

### **Features**

- Heavy duty, hinge belt conveyor is suitable for high loading andmaterialsimpact whilst being sealed to preventleakage of material.
- The high torque Pre-Shredder is equipped with large diameter splinedshafts, high strength shredding discs, and oversized gearboxes to ensuresystem performance and reliability.3 The Vertical Shredding System removes contamination on the surfaceof the steel (paint etc.) and compress-es the scraps into nuggets.
- The bulk density of the product is maximized and EAF efficiency is greatly increased.
- Separation of the light fraction and fines is controlled by a central ReverseJet Filtration System.
- Water spray & misting systems are installed on key components tomaintain processing temperatures atsafe levels and to protect against fire.

 System automation ensures that components system is protected against interfering material in