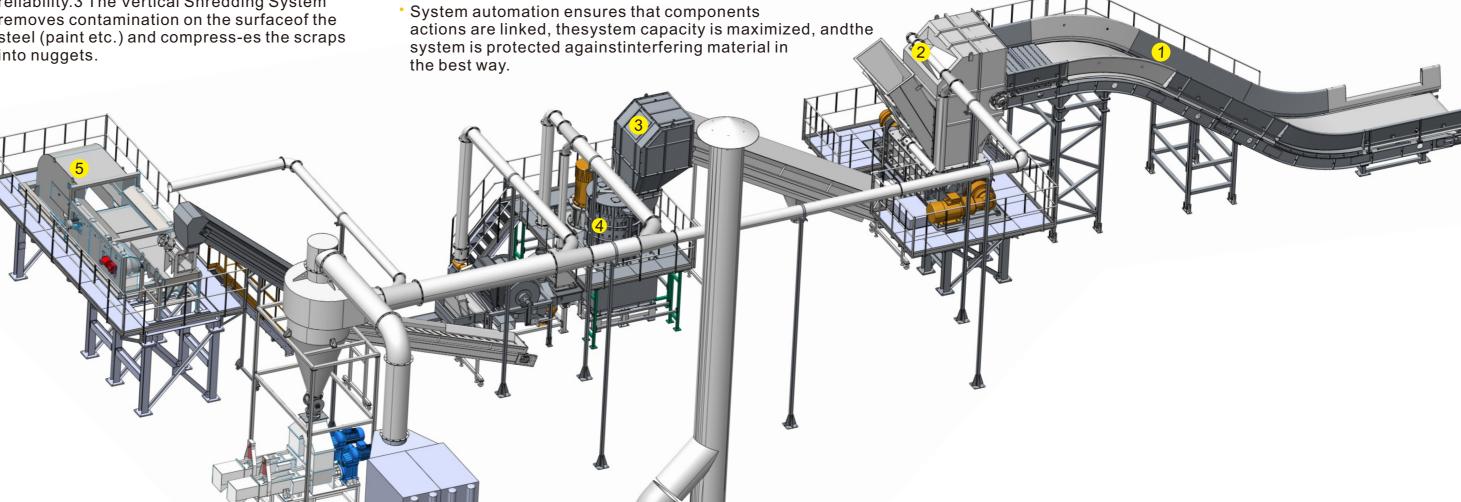

## More Demand, More Growth

Enerpat supply complete metal(car body) recycling plants

Conveyor (1

### **Features**

- Heavy duty, hinge belt conveyor is suitable for high loading andmaterialsimpact whilst being sealed to preventleakage of material.
- The high torque Pre-Shredder is equipped with large diameter splinedshafts, high strength shredding discs, and oversized gearboxes to ensuresystem performance and reliability.3 The Vertical Shredding System removes contamination on the surfaceof the steel (paint etc.) and compress-es the scraps into nuggets.
- The bulk density of the product is maximized and EAF efficiency is greatly increased.
- Separation of the light fraction and fines is controlled by a central ReverseJet Filtration System.
- Water spray & misting systems are installed on key components tomaintain processing temperatures atsafe levels and to protect against fire.

 System automation ensures that components system is protected against interfering material in