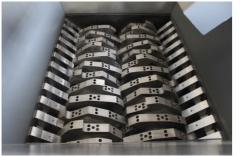

### **Features**

- Heavy duty, hinge belt conveyor is suitable for high loading andmaterialsimpact whilst being sealed to preventleakage of material.
- The high torque Pre-Shredder is equipped with large diameter splinedshafts, high strength shredding discs, and oversized gearboxes to ensuresystem performance and reliability.3 The Vertical Shredding System removes contamination on the surfaceof the steel (paint etc.) and compress-es the scraps into nuggets.
- The bulk density of the product is maximized and EAF efficiency is greatly increased.
- Separation of the light fraction and fines is controlled by a central ReverseJet Filtration System.
- Water spray & misting systems are installed on key components tomaintain processing temperatures atsafe levels and to protect against fire.