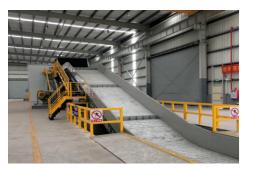

## More Demand, More Growth

Enerpat supply complete metal(car body) recycling plants

Conveyor (1

### **Features**

- Heavy duty, hinge belt conveyor is suitable for high loading andmaterialsimpact whilst being sealed to preventleakage of material.
- The high torque Pre-Shredder is equipped with large diameter splinedshafts, high strength shredding discs, and oversized gearboxes to ensuresystem performance and reliability.3 The Vertical Shredding System removes contamination on the surfaceof the steel (paint etc.) and compress-es the scraps into nuggets.
- The bulk density of the product is maximized and EAF efficiency is greatly increased.
- Separation of the light fraction and fines is controlled by a central ReverseJet Filtration System.
- Water spray & misting systems are installed on key components tomaintain processing temperatures atsafe levels and to protect against fire.